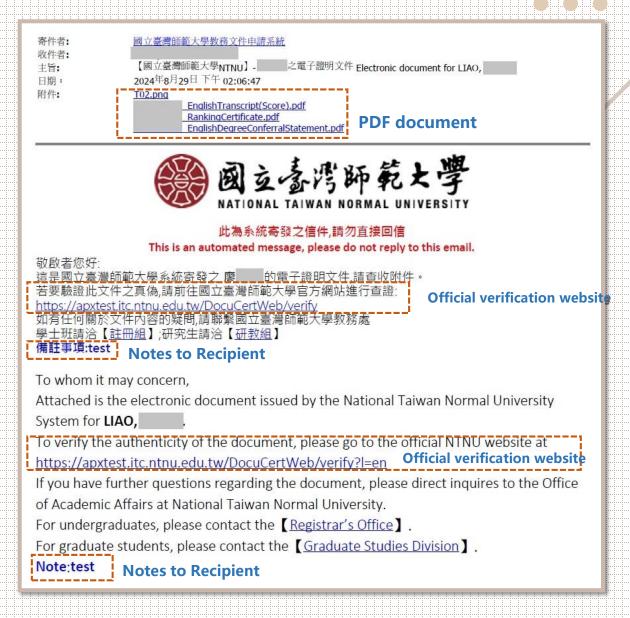

## Step 1: Recipient receives email (Chinese/English version)

 Once payment has been submitted, the documents will be sent out by the Office of Academic Affairs in 1-3 working days. If the applicant has written his/her email in the "Carbon Copy" Email field, they will receive a copy of the documents at the same time.
The recipient should follow the instructions in the letter or PDF electronic document and go to the

NTNU official verification website for verification.

https://ap.itc.ntnu.edu.tw/DocuCertWeb/verify?l=en

 Note: The PDF document is available for electronic viewing only. It may not be printed or otherwise converted into a physical copy (printing functionality will be locked).