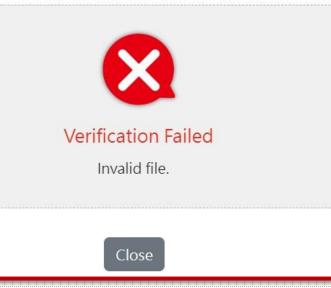

### **Verification Failed:**

Non-valid files were uploaded (e.g. non-PDF files or compressed files)

### **Verification Failed:**

Possible reasons for failure are: ①The electronic documents were not those issued or verified by NTNU. ②The electronic documents were modified by others. ③The documents were invalidated (e.g. student status or diploma was revoked).